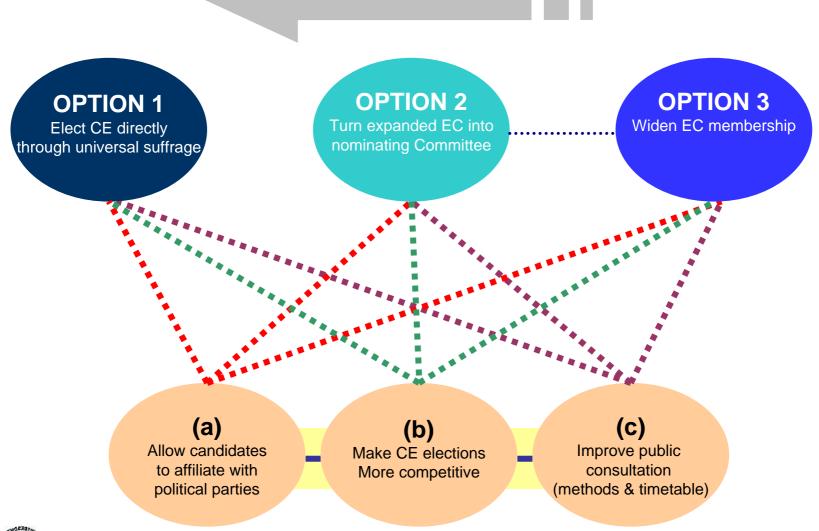

## **Proposed Reforms**

#### **Proposed Reforms for CE Election**

**Expanded EC / Widen EC Membership** 

- a) Re-group the subsectors
- b) Increase EC members
- c) Widen types of members

### **Proposed Reforms for CE Election**

### **Proposed Reforms for CE Election**

Improve public consultation, e.g.

- i) Form citizen assembly to propose a timetable, then voted by referendum.
- ii) Conduct surveys, HKSAR Government & Beijing then decide.
- iii) Hold constitutional conventions, LegCo then decides.
- iv) Hold a constitutional review conference to reach consensus.