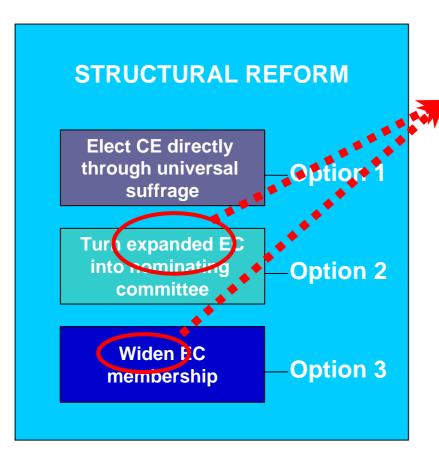

#### **Proposed Reforms for CE Election**

**Expanded EC / Widen EC Membership** 

- a) Re-group the subsectors
- b) Increase EC members
- c) Widen types of members

### **Proposed Reforms for CE Election**