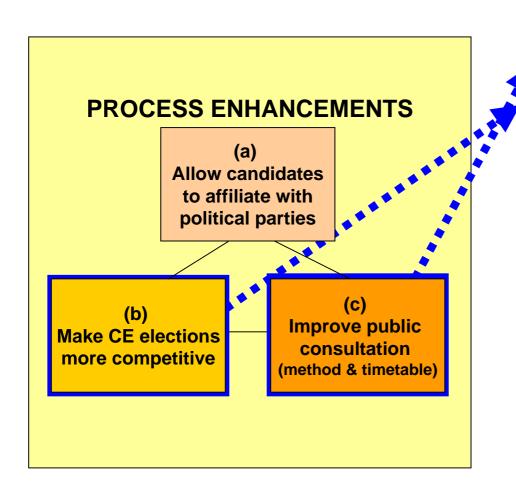

### **Proposed Reforms for CE Election**

Improve public consultation, e.g.

- i) Form citizen assembly to propose a timetable, then voted by referendum.
- ii) Conduct surveys, HKSAR Government & Beijing then decide.
- iii) Hold constitutional conventions, LegCo then decides.
- iv) Hold a constitutional review conference to reach consensus.