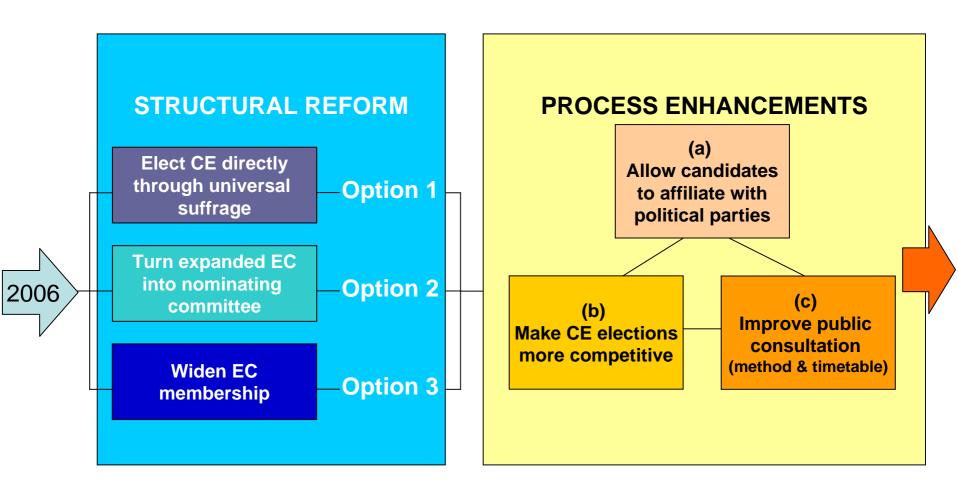

#### **Proposed Reforms for CE Election**

**Expanded EC / Widen EC Membership** 

- a) Re-group the subsectors
- b) Increase EC members
- c) Widen types of members

### **Proposed Reforms for CE Election**

### **Proposed Reforms for CE Election**

Improve public consultation, e.g.

- i) Form citizen assembly to propose a timetable, then voted by referendum.
- ii) Conduct surveys, HKSAR Government & Beijing then decide.
- iii) Hold constitutional conventions, LegCo then decides.
- iv) Hold a constitutional review conference to reach consensus.